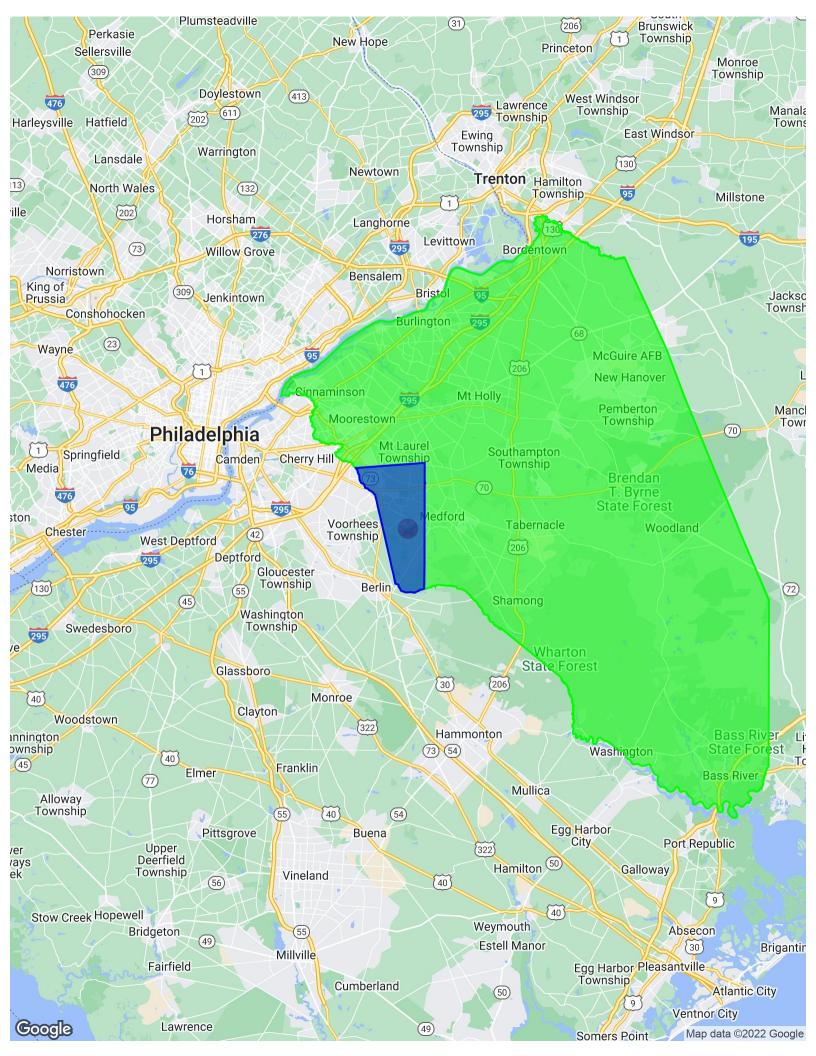

## **Void Analysis**

Site - 08053

Market - Burlington

Mr. Example

A&B Development Group Lat/Lon: 39.8523/-74.8858

| Evesham Twp. vs. Burlington Co. Fast Food |                             | Site / Market<br>Locations | Avg Square<br>Footage | Closest Location |
|-------------------------------------------|-----------------------------|----------------------------|-----------------------|------------------|
|                                           | Restaurants Fast Food Major |                            |                       |                  |
|                                           | Arby's                      | 1/4                        | 3,300                 |                  |
| VOID .                                    | Burger King                 | 0/13                       | 4,000                 | 3.32 Mi SW       |
|                                           | Chick-fil-A                 | 1/5                        | 4,300                 |                  |
| VOID                                      | Dairy Queen                 | 0/1                        | 1,700                 | 10.95 Mi NW      |
| KOID                                      | KFC                         | 0/3                        | 3,100                 | 6.87 Mi NW       |
|                                           | McDonald's                  | 1 / 16                     | 4,600                 |                  |
| KOID                                      | Sonic                       | 0/2                        | 2,800                 | 9.45 Mi NE       |
| VOID                                      | Taco Bell                   | 0/6                        | 2,500                 | 3.89 Mi NW       |
| VOID                                      | Wendy's                     | 0/8                        | 3,300                 | 3.27 Mi SW       |